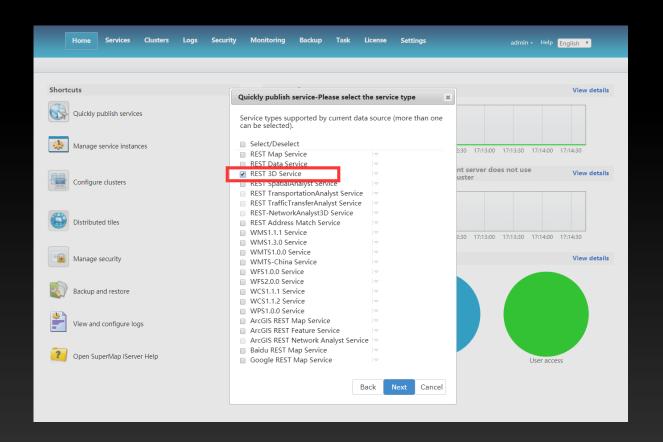

### 3D service publishing

- Tool: SuperMap iServer
- Content: through iServer Manager to publish 3D services