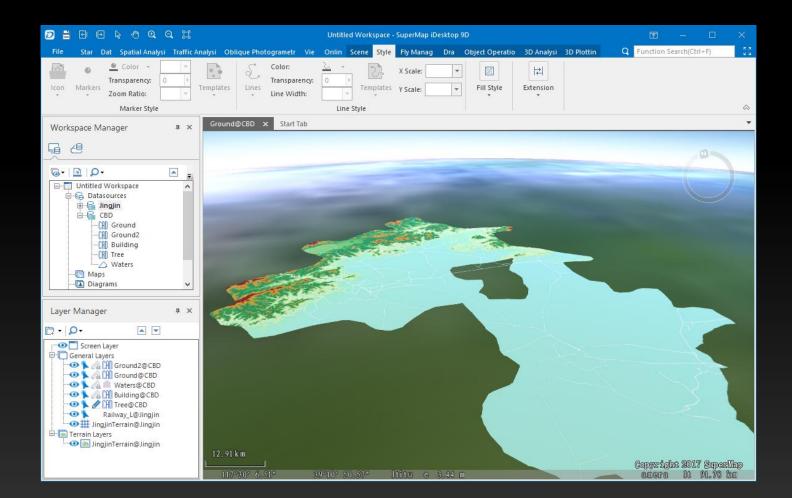

# 3D Data Producing

- Configure appropriate workspace
  - Generate cache
  - Save workspace

# 3D Data Producing

• Tool: SuperMap iDesktop