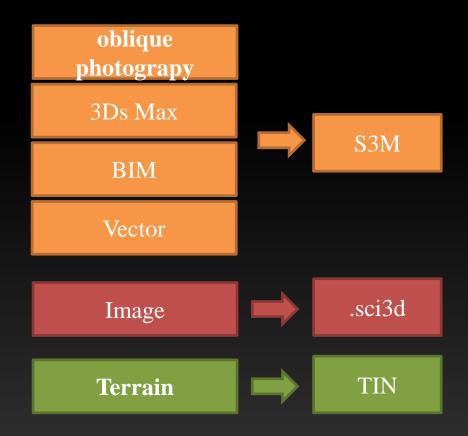

#### 3D service publishing

- 3D service resolution:
  - Service type: REST
  - Service address: for example
    http://192.168.1.2:8090/iserver/services/3D-beijing/rest/realspace
  - 3D resources included:
    - datas acquires 3D data information and 3D data cache
    - scenes —acquires information for all scenes, including the information for layers in the scene
    - symbols acquires 3D symbol resources